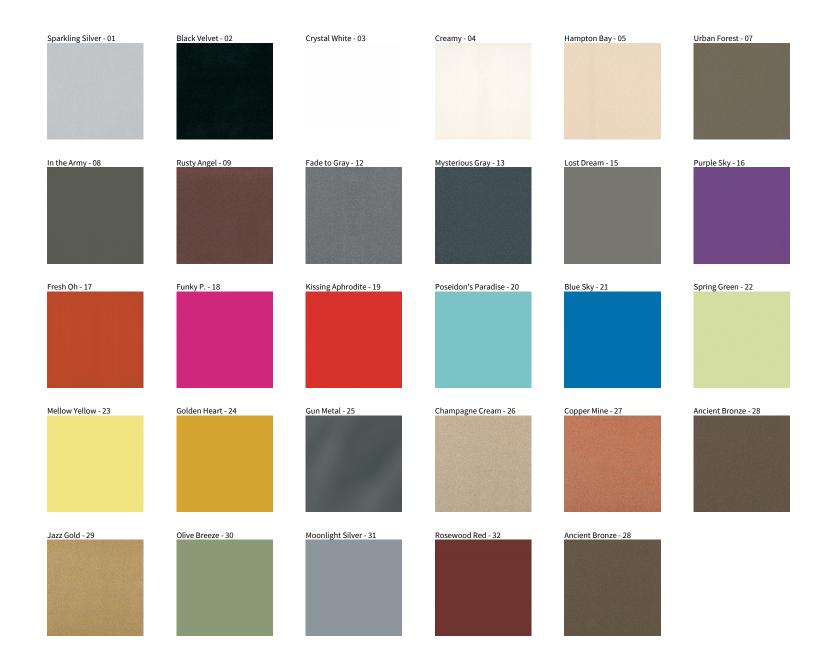

## **BIONIQ ROUND WALLWASH RECESSED**

COLOR FINISH CHART

| PROJECT  |  |  |
|----------|--|--|
| TYPE     |  |  |
| NOTES    |  |  |
| QUANTITY |  |  |
| DATE     |  |  |

**Digital:** Not all screens are calibrated the same, and therefore, colors will appear differently between screens. **Physical:** When texture is involved, there will be variations in color, character and tone within a product series and between product families.

**Gun Metal:** No Gun Metal finish is alike. It combines a mixture of transparent and black color particles which ensures a highly individual effect and no luminaire being identical. **Champagne Cream, Copper Mine, Ancient Bronze + Jazz Gold:** These finishes have slight fading from specific powder coating production. Each luminaire will slightly vary.